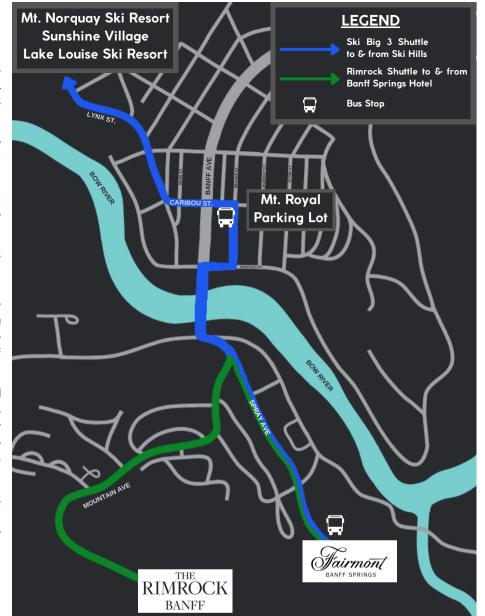

## THE RIMROCK SKI CONNECTOR SHUTTLE SCHEDULE

The Rimrock Ski Connector Shuttle provides transportation to and from The Rimrock Resort Hotel & The Fairmont Banff Springs Hotel.

From there you will have access to the shuttle buses provided by the local ski resorts.

\*Please note all ski shuttle services between the hotel and the individual ski resorts are complimentary services.

Due to the timing of the resort shuttle buses and the distance from The Rimrock, Advanced reservations are required for all connector shuttles. Reservations may be made the day before you plan on skiing with the Concierge desk. Departures are from the hotel and returns from The Banff Springs Hotel at the listed times below.

\*Please note that The Rimrock Shuttle does not guarantee seating on the individual ski resort shuttles. Please contact the Concierge for alternative transportation options.